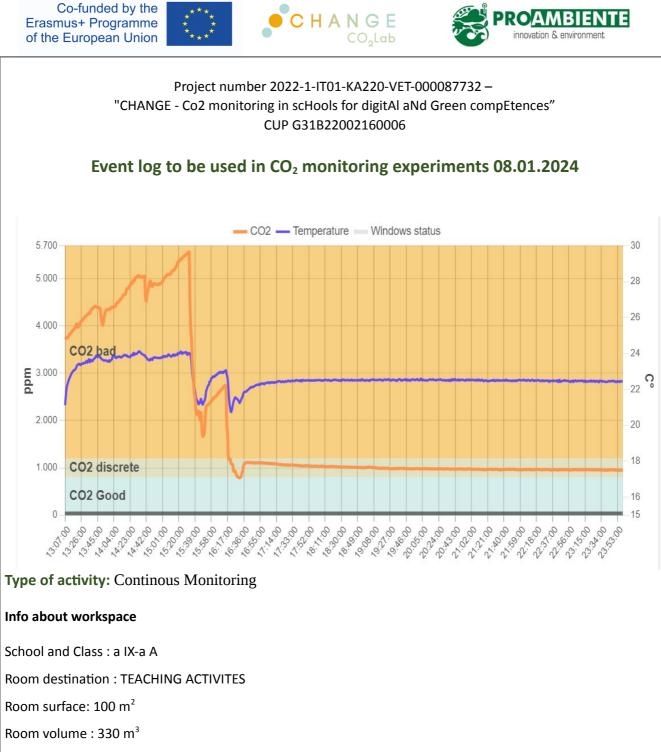

## **Event Log**

| Start time | End time | Event                                        | Notes                                    |
|------------|----------|----------------------------------------------|------------------------------------------|
| 13:00      | 13:45    | Lesson restart<br>(20 students)              | 3741 PPM (door closed, windows closed)   |
| 13:45      | 13:55    | Break                                        | 4389 PPM (1 window opened, students out) |
| 13:55      | 14:40    | Lesson restart                               | 4021 PPM (door closed, windows closed)   |
| 14:40      | 14:50    | Break                                        | 5048 PPM(1 window opened, students out)  |
| 14:50      | 15:35    | Lesson restart                               | 4524 PPM (door closed, windows closed)   |
| 15:35      | 15:45    | Break                                        | 3657 PPM(1 window opened, students out)  |
| 15:45      | 16:30    | Lesson restart                               | 2014PPM (door closed, windows closed)    |
| 16:30      | 16:40    | Break                                        | 797 PPM(1 window opened, students out)   |
| 16:40      | 17:25    | Lesson restart                               | 1116PPM (door closed, windows closed)    |
| 17:30      |          | Lesson ends, students out,<br>windows closed | 1059 PPM                                 |