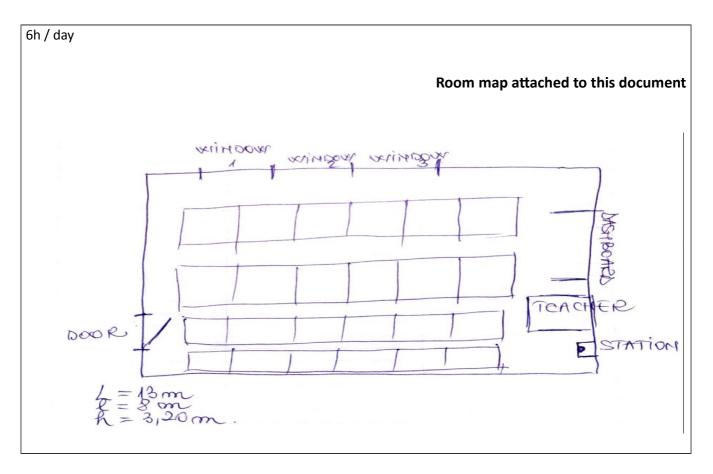

Number of windows: 3

Window opening surface : 6 m<sup>2</sup> (all windows)

Position of monitoring stations : See map

Position of HVAC: No HVAC

Average number of occupants : 20

Average occupation time (school hours?)