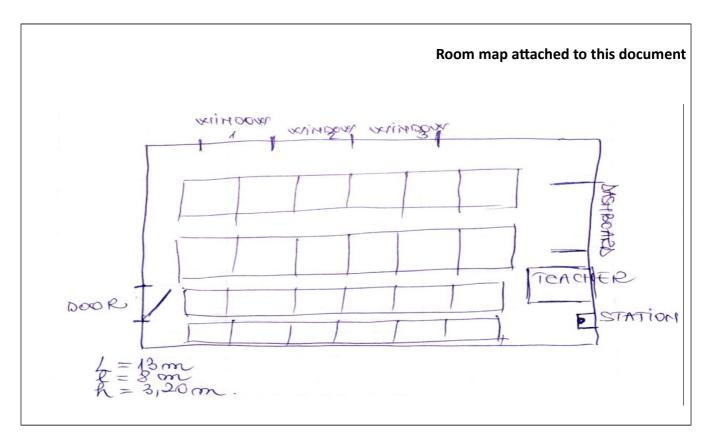

Position of HVAC: No HVAC

Average number of occupants : 20

Average occupation time (school hours?)

6h / day