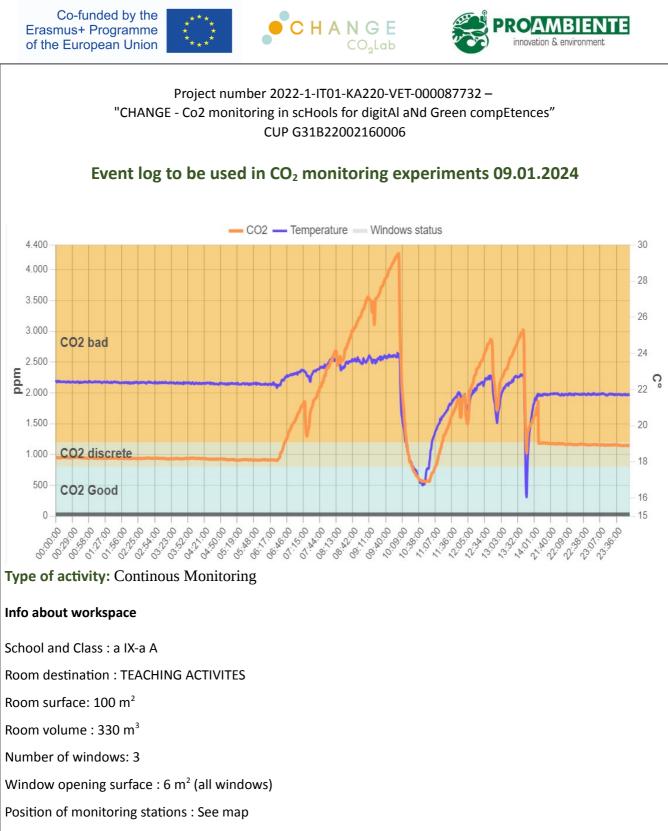

## **Event Log**

| Start time | End time | Event                                     | Notes                                    |
|------------|----------|-------------------------------------------|------------------------------------------|
| 12:05      | 12:50    | Lesson restart<br>(22 students)           | 1628 PPM (door closed, windows closed)   |
| 12:50      | 13:00    | Break                                     | 1745 PPM (1 window opened, students out) |
| 13:00      | 13:45    | Lesson restart                            | 2364 PPM (door closed, windows closed)   |
| 13:45      | 13:55    | Break                                     | 1203 PPM (1 window opened, students out) |
| 13:55      | 14:40    | Lesson restart                            | 1581 PPM (door closed, windows closed)   |
| 14:40      | 14:50    | Break                                     | 1792 PPM(1 window opened, students out)  |
| 14:50      | 15:35    | Lesson restart                            | 1855 PPM (door closed, windows closed)   |
| 15:35      | 15:45    | Break                                     | 1183 PPM(1 window opened, students out)  |
| 15:45      | 16:30    | Lesson restart                            | 1183PPM (door closed, windows closed)    |
| 16:30      | 16:40    | Lesson ends, students out, windows closed | 1183 PPM(1 window opened, students out)  |