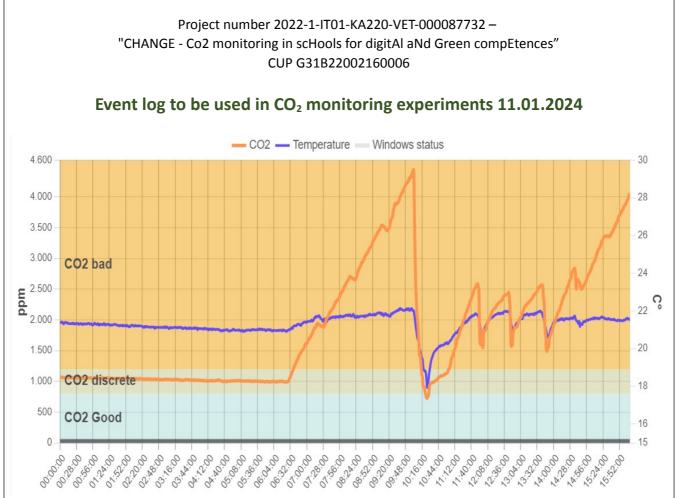

## **Event Log**

| Start time | End time | Event                                        | Notes                                     |
|------------|----------|----------------------------------------------|-------------------------------------------|
| 12:05      | 12:50    | Lesson restart<br>(22 students)              | 1554 PPM (door closed, windows closed)    |
| 12:50      | 13:00    | Break                                        | 1821 PPM (1 window opened, students in)   |
| 13:00      | 13:45    | Lesson restart                               | 1962 PPM (door closed, windows closed)    |
| 13:45      | 13:55    | Break                                        | 1510 PPM ( 1 window opened, students out) |
| 13:55      | 14:40    | Lesson restart                               | 1933 PPM (door closed, windows closed)    |
| 14:40      | 14:50    | Break                                        | 2276 PPM (1 window opened, students out)  |
| 14:50      | 15:35    | Lesson restart                               | 3366 PPM (door closed, windows closed)    |
| 15:35      | 15:45    | Break                                        | 3935 PPM( windows closed, students in)    |
| 15:45      | 16:30    | Lesson restart                               | 4042 PPM (door closed, windows closed)    |
| 16:30      |          | Lesson ends, students out,<br>windows closed | 4042 PPM                                  |