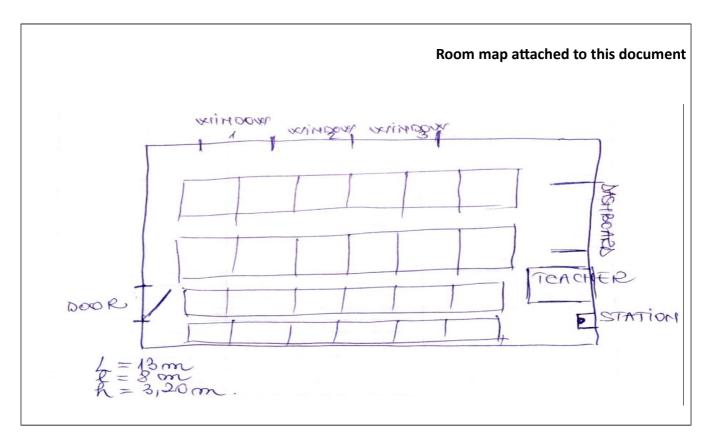

## Info about workspace

School and Class : a IX-a A

Room destination : TEACHING ACTIVITES

Room surface: 100 m<sup>2</sup>

Room volume : 330 m<sup>3</sup>

Number of windows: 3

Window opening surface : 6 m<sup>2</sup> (all windows)

Position of monitoring stations : See map

Position of HVAC: No HVAC

Average number of occupants : 22

Average occupation time (school hours?)

6h / day