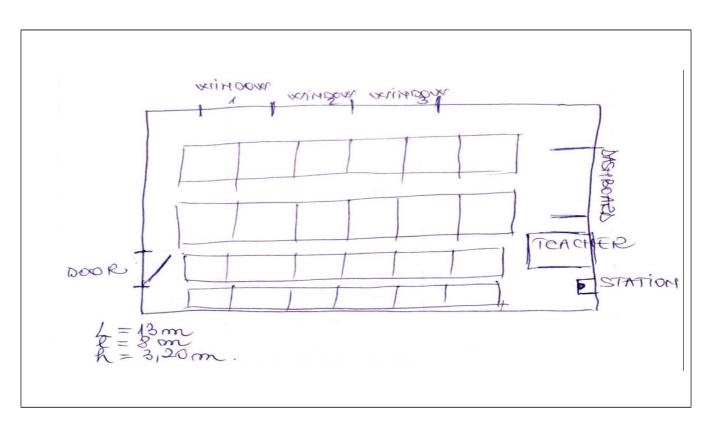

## Event log to be used in CO<sub>2</sub> monitoring experiments 12.01.2024

Type of activity: Continous Monitoring

Info about workspace

School and Class: a IX-a A

Room destination: TEACHING ACTIVITES

Room surface: 100 m<sup>2</sup>
Room volume: 330 m<sup>3</sup>
Number of windows: 3

Window opening surface : 6 m² (all windows)

Position of monitoring stations : See map

Position of HVAC: No HVAC

Average number of occupants: 20

Average occupation time (school hours?)

6h / day

Room map attached to this document