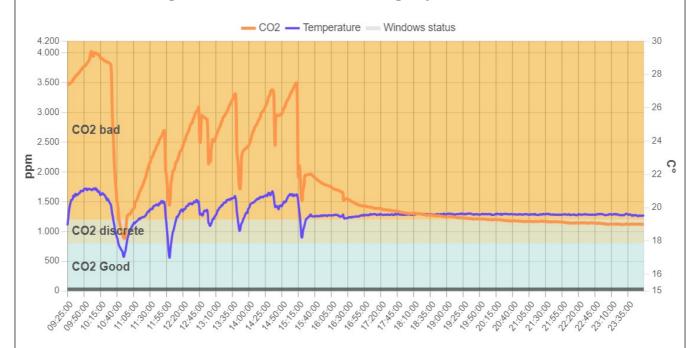

## **Event Log**

| Start time | End time | Event                                     | Notes                                        |
|------------|----------|-------------------------------------------|----------------------------------------------|
| 12:05      | 12:50    | Lesson restart<br>(20 students)           | 1865 PPM (door closed, windows closed)       |
| 12:50      | 13:00    | Break                                     | 2885 PPM ( windows closed, students in)      |
| 13:00      | 13:45    | Lesson restart                            | 2371 PPM (door closed, 1 window opened)      |
| 13:45      | 13:55    | Break                                     | 1860 PPM ( windows closed, few students out) |
| 13:55      | 14:40    | Lesson restart                            | 2382 PPM (door closed, windows closed)       |
| 14:40      | 14:50    | Break                                     | 2451 PPM( windows closed, students in)       |
| 14:50      | 15:35    | Lesson restart                            | 2975 PPM (door closed, windows closed)       |
| 15:35      | 15:45    | Break                                     | 1964 PPM( window opened, students out)       |
| 15:45      | 16:30    | Lesson restart                            | 1818 PPM (door closed, windows opened)       |
| 16:30      |          | Lesson ends, students out, windows closed | 1386 PPM                                     |