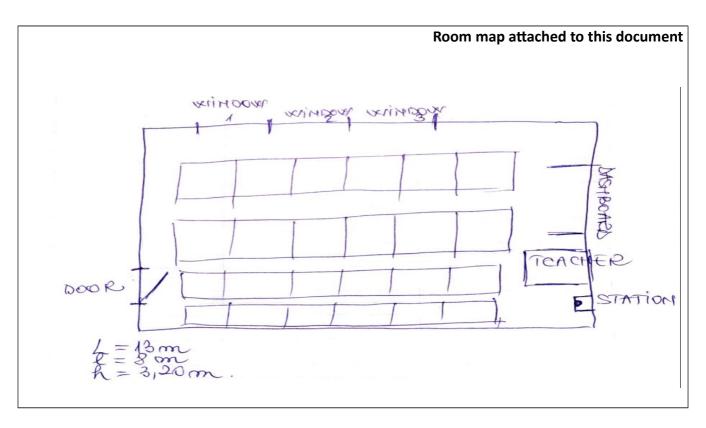

## **Event Log**

| Start time | End time | Event                                     | Notes                                        |
|------------|----------|-------------------------------------------|----------------------------------------------|
| 12:05      | 12:50    | Lesson restart<br>(21 students)           | 930 PPM (door closed, windows closed)        |
| 12:50      | 13:00    | Break                                     | 2468 PPM (1 window opened, students out)     |
| 13:00      | 13:45    | Lesson restart                            | 2571 PPM (door closed, windows closed)       |
| 13:45      | 13:55    | Break                                     | 2568 PPM ( windows closed, few students out) |
| 13:55      | 14:40    | Lesson restart                            | 2394 PPM