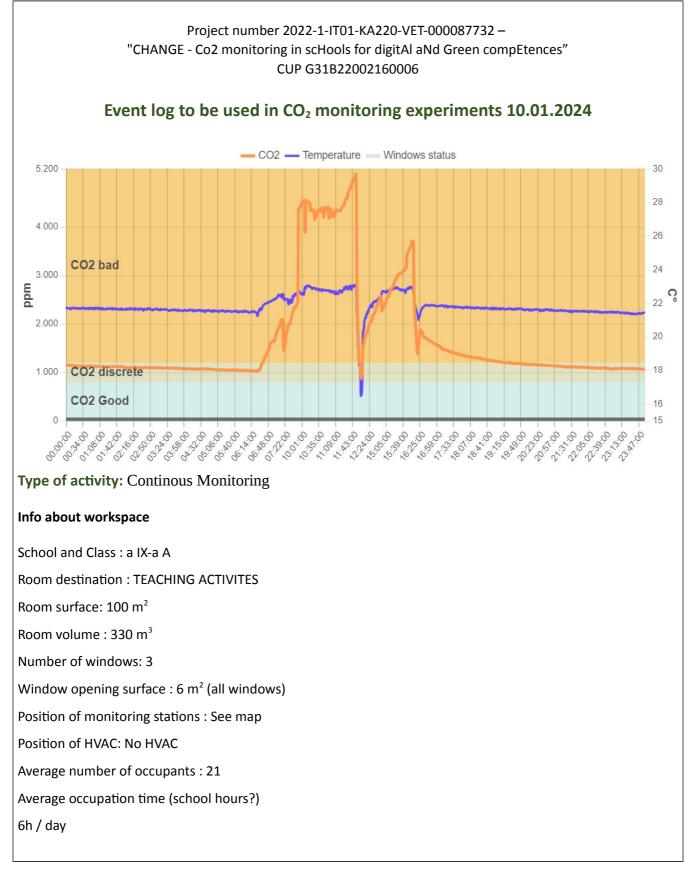

## **Event Log**

| Start time | End time | Event                                     | Notes                                        |
|------------|----------|-------------------------------------------|----------------------------------------------|
| 12:05      | 12:50    | Lesson restart<br>(21 students)           | 930 PPM (door closed, windows closed)        |
| 12:50      | 13:00    | Break                                     | 2468 PPM (1 window opened, students out)     |
| 13:00      | 13:45    | Lesson restart                            | 2571 PPM (door closed, windows closed)       |
| 13:45      | 13:55    | Break                                     | 2568 PPM ( windows closed, few students out) |
| 13:55      | 14:40    | Lesson restart                            | 2394 PPM (door closed, windows closed)       |
| 14:40      | 14:50    | Break                                     | 2276 PPM(1 window opened, students out)      |
| 14:50      | 15:35    | Lesson restart                            | 2550PPM (door closed, windows closed)        |
| 15:35      | 15:45    | Break                                     | 3082 PPM( window closed, students in)        |
| 15:45      | 16:30    | Lesson restart                            | 2406 PPM (door closed, windows closed)       |
| 16:30      | 16:40    | Break                                     | 1754 PPM(1 window opened, students out)      |
| 16:40      | 17:25    | Lesson restart                            | 1518 PPM (door closed, windows closed)       |
| 17:30      |          | Lesson ends, students out, windows closed | 1413 PPM                                     |